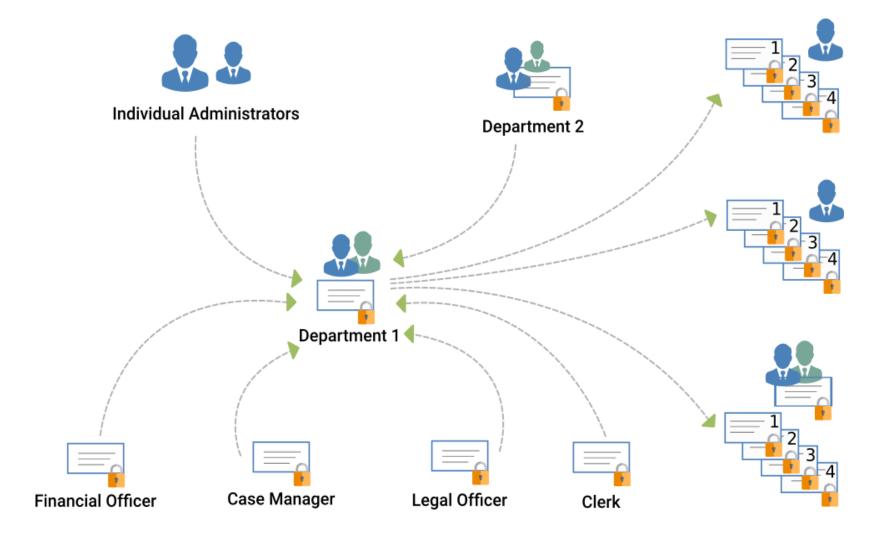

framework

Versatile- Flexible to accommodate

changing business needs

Lower cost of ownership

Easier Maintenance and Higher productivity

Improved monitoring and execution











Visual Modeller

Role Based Accessibility

Identity Management & Organizational Hierarchy

Document Manager

Key Performance Indicator

Alerts, Notifications & Reminders

Form Modelling

Reports Manager













Requirement study Clickable Model Verification & Sign off Gap Analysis Configure Customize SQA Plan SQA & UAT Data Migration Production Deployment



























Unlimited Users
Implementation Services
Professional Services
Ongoing Services

Engagement Model





Maintenance & Support



#### Visual Modeller





# Role base Access & Identity Management and Organizational Hierarchy





### **Document Manager**





## **Key Performance Indicator**





### Alerts, Notifications and Reminders





#### Form Modeller





### Report Manager





# Thank You